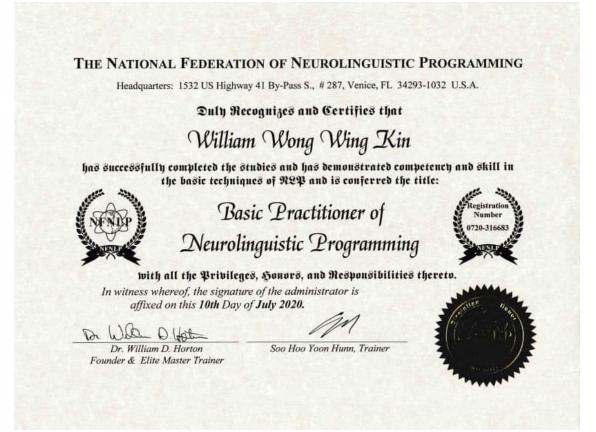

| Professional Certification | Certificate in Basic NLP Practitioner |
|----------------------------|---------------------------------------|
| Certification Body         | The National Federation of NLP USA    |
| Year Awarded               | 2020                                  |

# E. Certificates: